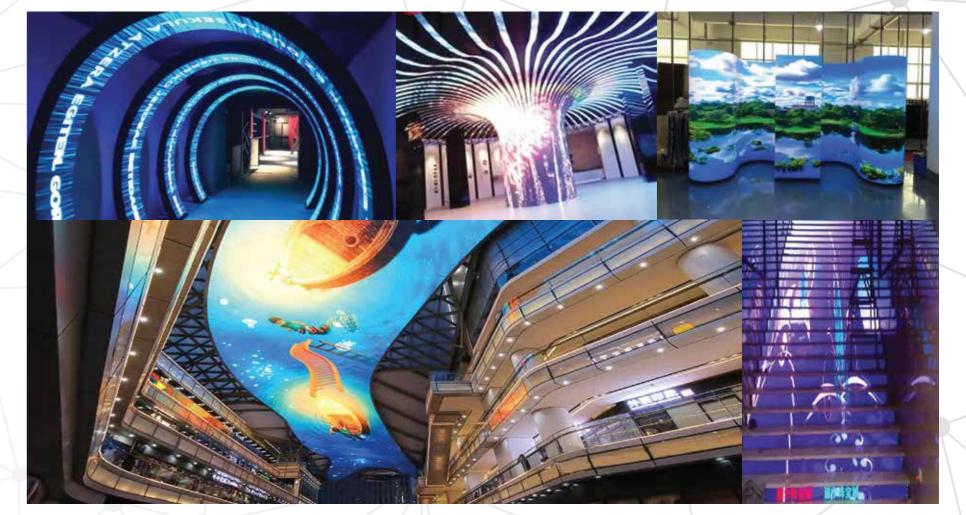

### **COB Sreies---**Features:

- · Mini Flip COB(Chips on Board) technology pixel from 0.4 to 1.5.
- · Ultra-thin 40mm and super-light 4.0kg design.
- 16:9 Golden aspect ratio, can easily achieve pixel to pixel 2K,4K,8K,16K resolution.
- · CNC die-casting aluminum cabinet, splicing tolerance is controlled within ±0.1mm.
- · All parts support front maintenance.
- · Dot by dot calibration ensures color richness and brightness uniformity.
- · Power consumption: 350 max 120 Avg

#### **Project Sreies---**Features:

- Super thin and light design: 75mm and 30kg/m².
- · Support front&rear installation and maintenance.
- · Accurate electricity distribution for RGB LED chips to save energy and lower the power consumption by more than 30%.
- · Aluminum Module chassis and panel frame accelerates heat dissipation.
- · High protection grade, IP68 on front and IP66 on rear.
- · Dot by dot calibration ensures color richness and brightness uniformity.
- Power consumption: 550 max 150 Avg.
- Pixel From P3.9 to P10.

#### Rental Sreies---Features:

- · Straight screen, an outer arc and an inner arc, and a total of five angles can be switched to achieve seamless splicing.
- · Quick locking, cabinet splicing can be realized within 10s, saving manpower and time.
- . The modular design of cabinet, and the modules with any spacing can be interchanged, so that one box can be used for multiple purposes.
- · Climbing, hoisting and fixed installation: it can directly climb on the box for maintenance to meet various on-site installation requirements.
- · Power consumption: 440 max 130 Avg
- Pixel From 1.9 to 4.9.

#### **Customised Series**---Features:

- · Customized design according to different requirement.
- · High brightness: Adopt super high brightness LED, available to see clearly under sunshine and long view distance.
- · Srong Reliability: Distributed scanning technology and modular design techniques, higher reliability and stability.
- · Shaped LED display screen products has: LED shaped screen, curved screen, roundscreen, crossscreen, triang-ularscreen, ovalscreen, spherescreens, etc.
- · High degree of protection: IP65/lp30. Reach to IP65. Easy assembling and removing safty.

#### **Transparent Sreies---**Features:

No Season September 1997 (September 1997) (September 1997

- · Transparent, easy to install, soft, flexible, and cuttable.
- · Can be directly attached to the glass curtain wall.
- · The transparency is very high, according to different dot pitches, high quality, high brightness
- · The permeability can reach up to 97% without affecting the lighting.
- · It is unfolded when in use, and like a scroll when not in use, convenient to carry. Strong flexibility, suitable for glass and wall with any curvature.
- · Can be customized according to project requirements.
- · It can be mounted, hoisted, and fixed; directly attached to the building curtain wall without damaging the original structure.
- · Power consumption: 220 max 77 Avg.
- Pixel 2.9 and above.