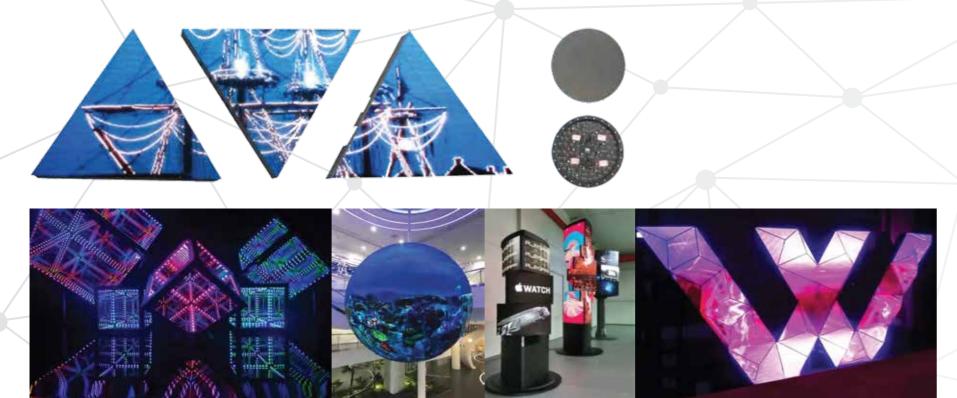

#### **Customised Series**---Features:

- · Customized design according to different requirement.
- · High brightness: Adopt super high brightness LED, available to see clearly under sunshine and long view distance.
- · Srong Reliability: Distributed scanning technology and modular design techniques, higher reliability and stability.
- · Shaped LED display screen products has: LED shaped screen, curved screen, roundscreen, crossscreen, triang-ularscreen, ovalscreen, spherescreens, etc.
- · High degree of protection: IP65/lp30. Reach to IP65. Easy assembling and removing safty.