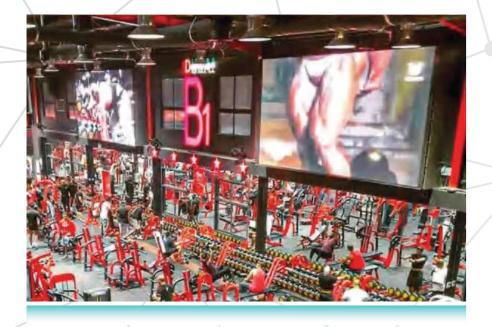

#### B-1 GYM / Indoor

- ÿ 1 no LED screen installed in workout area.
- ÿ P2.5 mm Indoor Led Screen with high resolution.

Ÿ