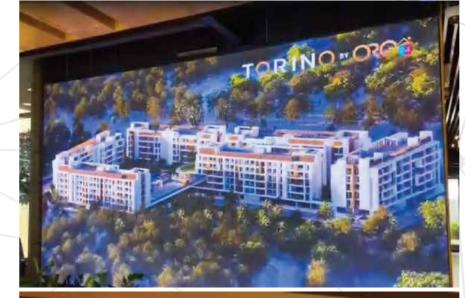

#### **ORO24 Real Estate / Indoor**

- ÿ 4 nos Led Screens installed at Oro24 real estate developments in Sheikh Zayed Rd -Umm Al Sheif - Dubai.
- Ÿ P1.863 mm and P2.5 mm led screens.
- Ϋ Eye-Friendly LED.
- ÿ LED Screen can be attached with multiple inputs like Live streaming, Camera, Computer and can be used for Presentations.