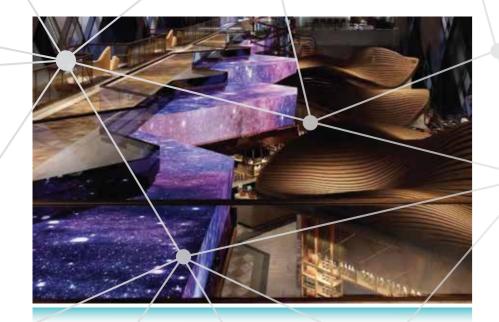

#### Dubai Za'abeel Trade Center

- ÿ New project done in 2023 at One Za'abeel Trade Center.
- ÖDubai the newest Tourist spot for Bridge of love and Destination Bar with integrated software system for 60mtrs long screen with 20 types of DIY modules with video content software for video mapping.