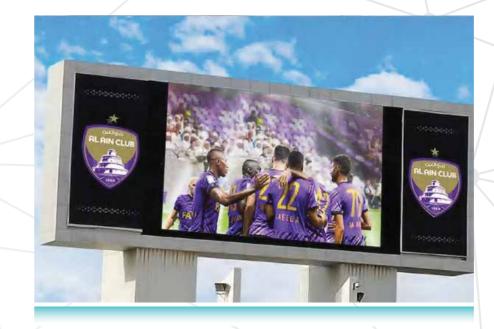

#### Al - Ain Stadium / Outdoor

- Ä At the event of 2019 AFC Asian Cup, 89 sqm P5 mm Led Screen installed in Hazza bin Zayed Stadium, located in the city of Al Ain.
- ÿ Led Screen has novastar controller connected to the control room with fiber optic cables upto 200m.