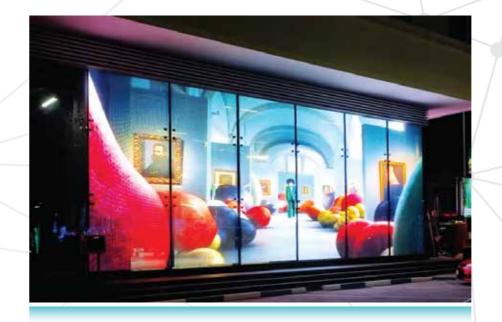

#### **Transparent Sreies---**Features:

No Season September 1997 (September 1997) (September 1997

- · Transparent, easy to install, soft, flexible, and cuttable.
- · Can be directly attached to the glass curtain wall.
- · The transparency is very high, according to different dot pitches, high quality, high brightness
- · The permeability can reach up to 97% without affecting the lighting.
- · It is unfolded when in use, and like a scroll when not in use, convenient to carry. Strong flexibility, suitable for glass and wall with any curvature.
- · Can be customized according to project requirements.
- · It can be mounted, hoisted, and fixed; directly attached to the building curtain wall without damaging the original structure.
- · Power consumption: 220 max 77 Avg.
- Pixel 2.9 and above.