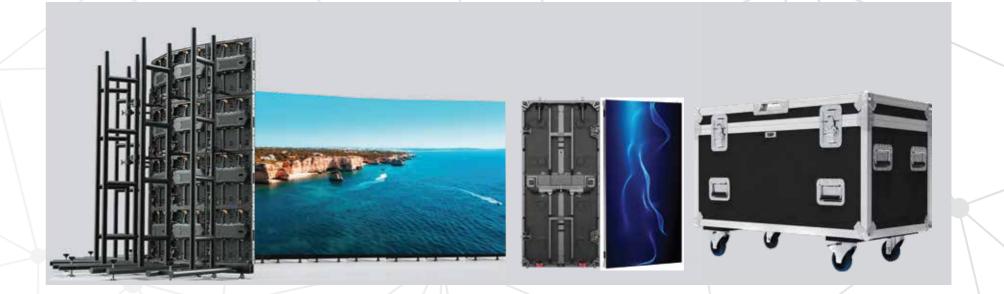

t and IP66 on rear.
- · Dot by dot calibration ensures color richness and brightness uniformity.
- Power consumption: 550 max 150 Avg.
- Pixel From P3.9 to P10.



#### Products

www.eliteituae.com

#### Rental Sreies---Features:



- · Straight screen, an outer arc and an inner arc, and a total of five angles can be switched to achieve seamless splicing.
- · Quick locking, cabinet splicing can be realized within 10s, saving manpower and time.
- . The modular design of cabinet, and the modules with any spacing can be interchanged, so that one box can be used for multiple purposes.
- · Climbing, hoisting and fixed installation: it can directly climb on the box for maintenance to meet various on-site installation requirements.
- · Power consumption: 440 max 130 Avg
- Pixel From 1.9 to 4.9.



#### **Customised Series**---Features:

- · Customized design according to different requirement.
- · High brightness: Adopt super high brightness LED, available to see clearly under sunshine and long view distance.
- · Srong Reliability: Distributed scanning technology and modular design techniques, higher reliability and stability.
- · Shaped LED display screen products has: LED shaped screen, curved screen, roundscreen, crossscreen, triang-ularscreen, ovalscreen, spherescreens, etc.
- · High degree of protection: IP65/lp30. Reach to IP65. Easy assembling and removing safty.



Products

#### **Smart Designed Screen---**Features:



www.eliteituae.com



#### **Transparent Sreies---**Features:

No Season September 1997 (September 1997) (September 1997

- · Transparent, easy to install,