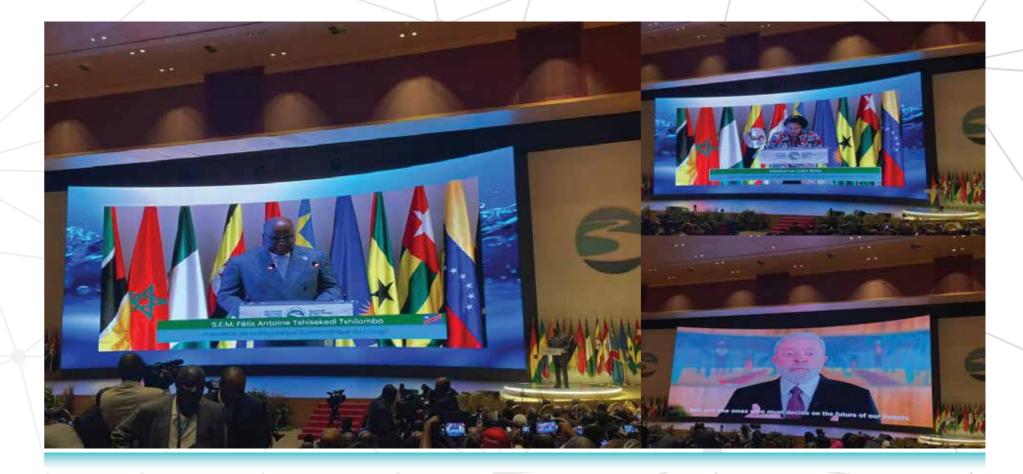

#### National Conference Center, Congo-Brazzaville

ÿ 160sqm COB P1.5 Indoor Led Screen installed in Congo-Brazzaville National Conference Center.

www.eliteituae.com