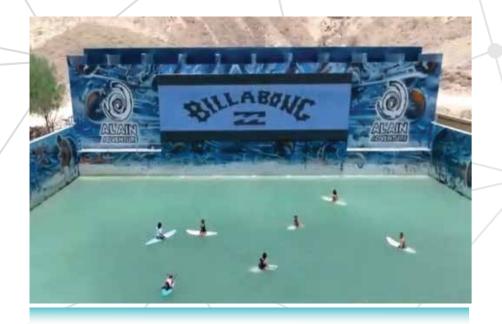

#### Al Ain Wadi adventure Park / Outdoor

- ÿ P5 mm (83 sqm) outdoor led screens installed in Al Ain whichare controlled by wifi system.
- ÿ High brightness and eye friendlydisplay also Supports 4k video qualityLED screens.