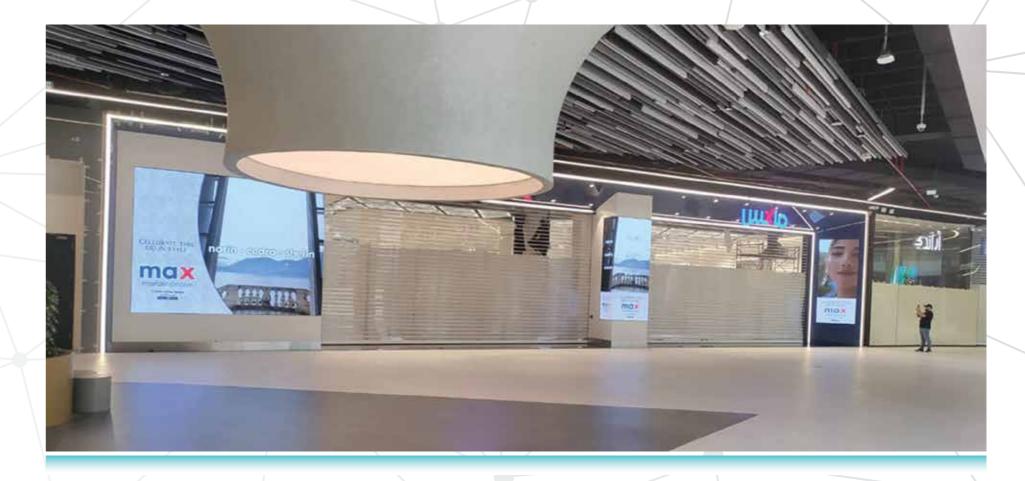

#### Max Stores, Home Center, KSA / Indoor

ÿ P2.5 / transparent led screens installed in max stores, Home Center, Home Box for landmark group in more than 10 stores in different cities in KSA with different designs