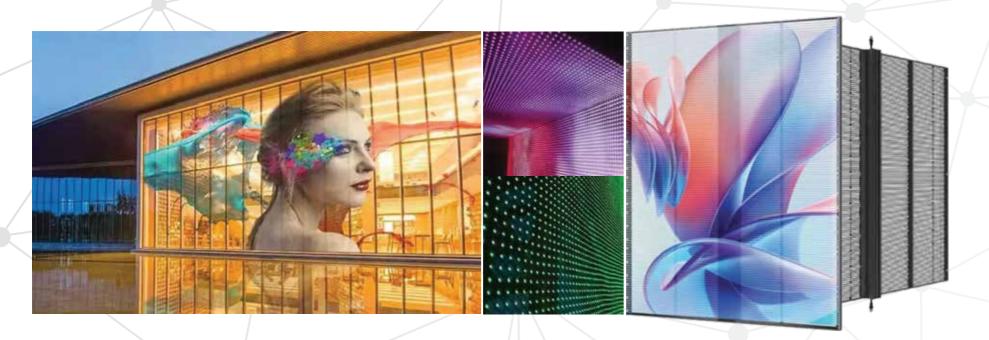

#### **Transparent Sreies---**Features:

No Season September 1997 (September 1997) (September 1997

- · Transparent, easy to install, soft, flexible, and cuttable.
- · Can be directly attached to the glass curtain wall.
- · The transparency is very high, according to different dot pitches, high quality, high brightness
- · The permeability can reach up to 97% without affecting the lighting.
- · It is unfolded when in use, and like a scroll when not in use, convenient to carry. Strong flexibility, suitable for glass and wall with any curvature.
- · Can be customized according to project requirements.
- · It can be mounted, hoisted, and fixed; directly attached to the building curtain wall without damaging the original structure.
- · Power consumption: 220 max 77 Avg.
- Pixel 2.9 and above.