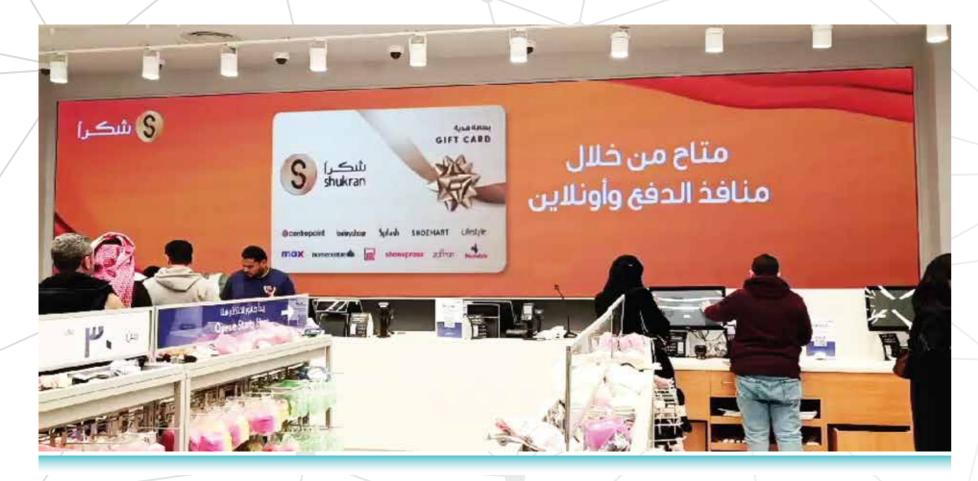

#### Carrefour - Al Jimi Mall / Indoor

- ÿ Indoor / Outdoor LED Screens installed in various outlets of carrefour in UAE.
- Ÿ Can play 4k videos and Images,controller can operate with IP, wifi,USB, Android and iOS. RackPromotion Led's