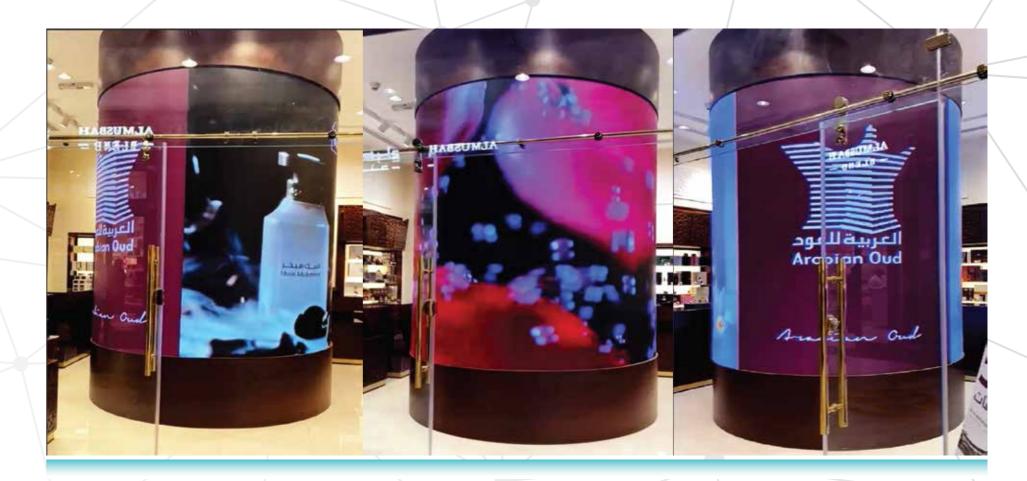

#### Arabian Oud Makkah Haram , Riyadh , KSA

ÿ P1.86 flexible led screen Arabian Oud Makkah Haram KSA . For Max - P2.5 8.0m L x 2.08m H