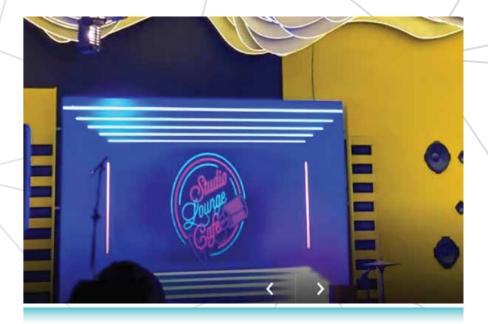

#### **Studio Lounge Cafe / Indoor**

- Ÿ Led screens installed in Umm Hurair Rd Dubai with high-resolution P 2.5mm Indoor Screens placed inside the Studio lounge café,High brightness adjustable 0 - 100%.
- Ÿ This LED screens Support multi-input sources simultineously and can be controlled via multi computers and controllers HDMI, DVI, SDI, CVBS, VGA, DP Input spots.