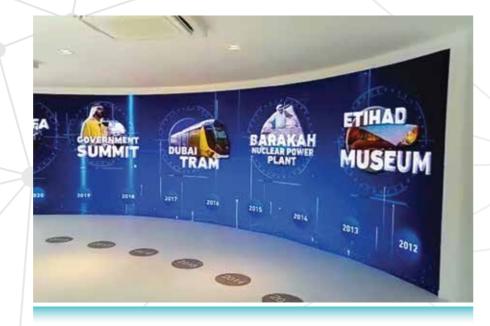

p to 97% without affecting the lighting.
- · It is unfolded when in use, and like a scroll when not in use, convenient to carry. Strong flexibility, suitable for glass and wall with any curvature.
- · Can be customized according to project requirements.
- · It can be mounted, hoisted, and fixed; directly attached to the building curtain wall without damaging the original structure.
- · Power consumption: 220 max 77 Avg.
- Pixel 2.9 and above.





# Our Projects ABU DHABI PROJECTS



#### International Tower / Indoor

- 3 nos of P 1.86 mm LED Screens fixed in the reception area of International tower Abu Dhabi.
- · It supports camera and Computer Displays.
- · Online and Offline system.
- · With high-resolution P 1.8 with the Controlled system.
- It supports Cloud and High range of wifi.



#### Heritage village / Indoor

- P 2.5 mm Indoor Led screen installed in Abu Dhabi with high resolution and high brightness adjustable 0 - 100%, also supports 4k video quality LED screens.
- This LED screens Support multi-input sources simultineously and can be controlled via multi computers and controllers HDMI, DVI, SDI, CVBS, VGA, DP Input spots.



#### Yas Island Hilton Hotel Souq / Outdoor

- ÿ 3 nos P4 mm (16.8 sqm) outdoor led screens installed in Abu Dhabi which are controlled by wifi system.
- Ÿ High brightness and eye friendly display also Supports 4k video quality.
- ÿ LED screens also support android and ios.



#### Yas Island Hilton Hotel Souq / Outdoor

- Ÿ P4 mm (41 sqm) outdoor led screens golden wire installed in Abu Dhabi which are controlled by wifi system.
- Ÿ High