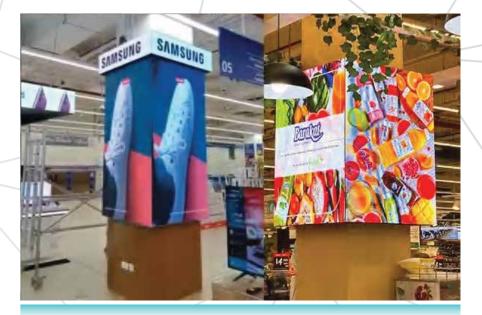

#### Carrefour - Al Jimi Mall / Indoor

- ÿ Indoor / Outdoor LED Screens installed in various outlets of carrefour in UAE.
- Ÿ Can play 4k videos and Images,controller can operate with IP, wifi,USB, Android and iOS. RackPromotion Led's

Carrefour REEM MALL, Abu Dhabi / Indoor Mobile Sections

Carrefour City center / Indoor Vegetable Sections

Screens Installed on all 4 sides of Pillar.

- \* Electronics Are
- \* Bakery Area
- \* Textile Area
- \* Mobile sections

- \* Fish Area
- \* Fruit sections
- \* Vegetable Sections

www.eliteituae.com