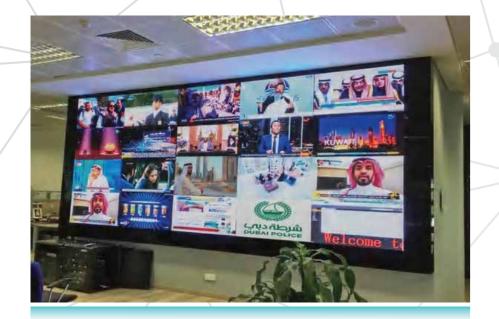

#### **Dubai Police HQ / Indoor**

- P1.8 mm LED Screen installed from 2018 working untill now under good condition inside the Media Security Department Of Dubai Police HQ.

  P1.8 mm LED Screen installed from 2018 working untill now under good condition inside the Media Security Department Of Dubai Police HQ.

  P1.8 mm LED Screen installed from 2018 working untill now under good condition inside the Media Security Department Of Dubai Police HQ.

  P1.8 mm LED Screen installed from 2018 working untill now under good condition inside the Media Security Department Of Dubai Police HQ.

  P1.8 mm LED Screen installed from 2018 working untill now under good condition inside the Media Security Department Of Dubai Police HQ.

  P1.8 mm P1.
- ÿ Size of LED is 12.3sqm Eye-Friendly LED. Multi-Channel Media Box is attached and supports different multi-channels collagen, Its friendly drag and customize display screen system. can display 32 different channelat the same time.
- ÿ LED Screen can be attached with multiple inputs likeLive streaming, Camera, Computer.