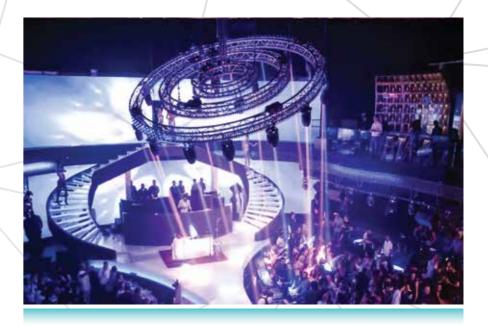

#### Omni NightClub / Outdoor

- ÿ Entire Club covered with P 3.9mm 130sqm LED screen have been installed in Omni night club.
- Ÿ These LED used as DJ/RJ systems and connected with hifi sound system and DMX DJ lighting system.