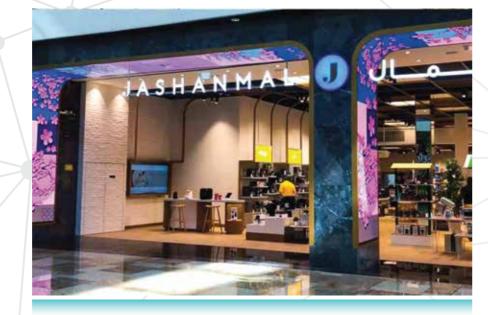

#### JASHANMAL / Indoor

- ÿ 5 Led Screens installed at the JASHANMAL showroom at Different cities in Saudi Arabia.
- $\ddot{\text{y}}$  Size of LED is two U-Shape 14 sqm screens and 5.3 sqm screens.
- ÿ Eye-friendly LED Screens.
- Ÿ LED screen can view multiple inputs like camera and computer displays.