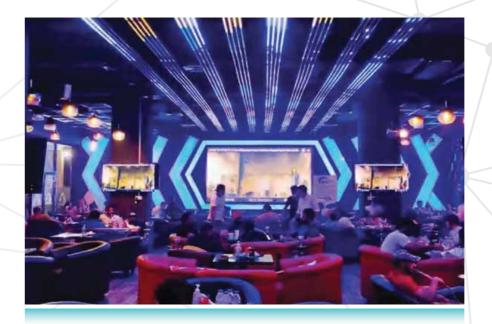

#### Omni NightClub / Outdoor

- ÿ Entire Club covered with P 3.9mm 130sqm LED screen have been installed in Omni night club.
- Ÿ These LED used as DJ/RJ systems and connected with hifi sound system and DMX DJ lighting system.

#### **BOA NightClub / Indoor**

- ÿ Installed in V Hotel These LED used as DJ/RJ systems.
- Ÿ Connected with Hifi sound system and DMX DJ lighting system.