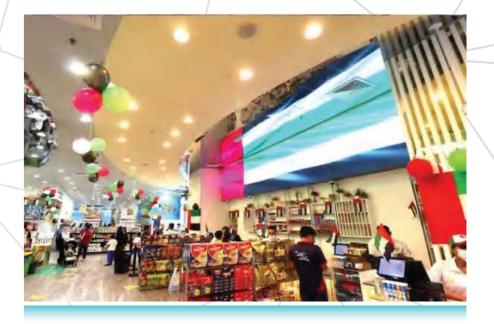

#### Carrefour - Al Jimi Mall / Indoor

- ÿ Indoor / Outdoor LED Screens installed in various outlets of carrefour in UAE.
- Ÿ Can play 4k videos and Images,controller can operate with IP, wifi,USB, Android and iOS. RackPromotion Led's