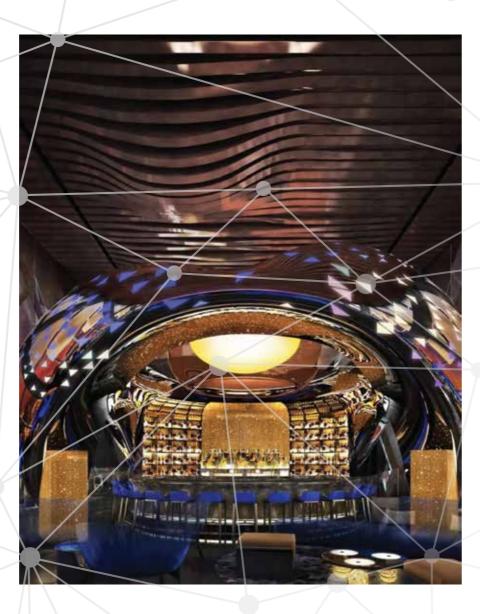

#### Omni NightClub / Outdoor

- ÿ Entire Club covered with P 3.9mm 130sqm LED screen have been installed in Omni night club.
- Ÿ These LED used as DJ/RJ systems and connected with hifi sound system and DMX DJ lighting system.

#### **BOA NightClub / Indoor**

- ÿ Installed in V Hotel These LED used as DJ/RJ systems.
- Ÿ Connected with Hifi sound system and DMX DJ lighting system.