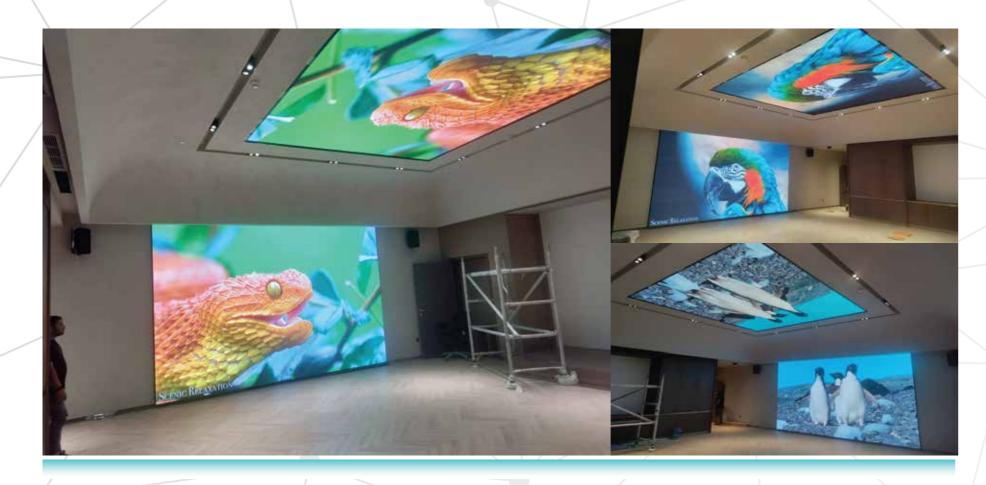

### Kayanee project ,Riyadh ,KSA

ÿ P1.86mm passage ceiling screen Kayanee Project Riyadh KSA . For arabian flexible 7.04m l x 2.4m H

### Kayanee project ,Riyadh ,KSA

ÿ P1.5mm ceiling and wall screen, Kayanee project Riyadh KSA . Wall screen 4480 x 2880, ceiling 3200 x 3360.