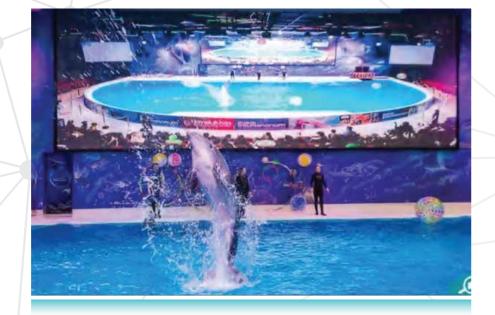

#### **Dubai Dolphin Park / Outdoor**

- ÿ 85sqm P5 mm LED Screen golden wire installed at 2017 in Dolphin Park, Dubai. Special double side waterproof design due to real seawater and direct water drop on the LED.
- ÿ Its support HD videos with high brightness and eye-friendly display.
- Ÿ LED screen controlled by Nova star controller with multi DMX and live streaming.