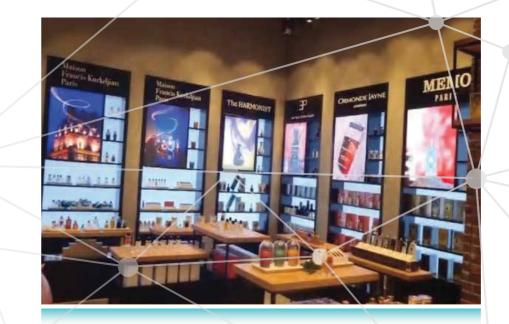

#### Scentitude Perfume / Indoor

- Ÿ Various sizes of P 1.86 mm Led Screen have been Installed in Scentitude Showroom.
- Ÿ Al khawaneej Marina Mall, Abu Dhabi Al Ain Mall, Al Ain, Dubai Mall
- ÿ It supports 4k quality video. high brightness and Eye-Friendly display.
- Ÿ Connected with Cloud system.

#### Scentitude Perfume / Indoor

- ÿ Fixed in Dubai Mall.
- Ÿ Various sizes of P1.86 mm Led Screen have been Installed in Scentitude Showroom.
- Ÿ Al khawaneej Marina Mall, Abu Dhabi Al Ain Mall, Al Ain, Dubai Mall
- ÿ It supports 4k quality video. high brightness and Eye-Friendly display.
- Ÿ Connected with Cloud system.