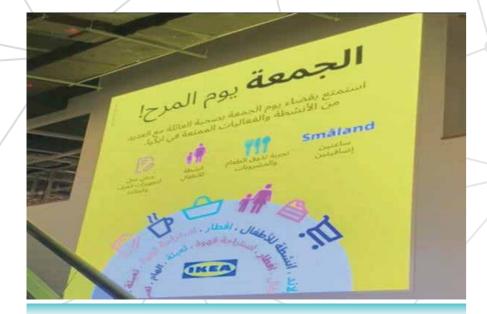

#### **IKEA Dubai Festival City / Indoor**

- Ÿ P1.86 mm LED Screen installed IKEA in AlJimi Mall and al wahda mall. Size of LED is 28 sqm.
- Ÿ It supports 4k quality video with high brightness and Eye-Friendly display. Can view computer display.