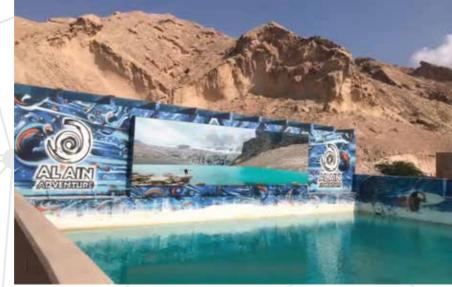

#### Al Ain Wadi adventure Park / Outdoor

- ÿ P5 mm (83 sqm) outdoor led screens installed in Al Ain whichare controlled by wifi system.
- ÿ High brightness and eye friendlydisplay also Supports 4k video qualityLED screens.