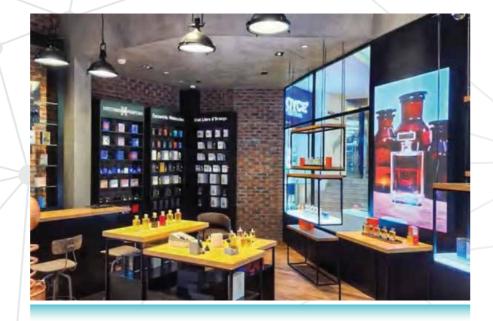

#### Scentitude Perfume / Indoor

- Ÿ Various sizes of P 1.86 mm Led Screen have been Installed in Scentitude Showroom.
- Ÿ Al khawaneej Marina Mall, Abu Dhabi Al Ain Mall, Al Ain, Dubai Mall
- ÿ It supports 4k quality video. high brightness and Eye-Friendly display.
- Ÿ Connected with Cloud system.

#### Scentitude Perfume / Indoor

- ÿ Fixed in Dubai Mall.
- Ÿ Various sizes of P1.86 mm Led Screen have been Installed in Scentitude Showroom.
- Ÿ Al khawaneej Marina Mall, Abu Dhabi Al Ain Mall, Al Ain, Dubai Mall
- ÿ It supports 4k quality video. high brightness and Eye-Friendly display.
- Ÿ Connected with Cloud system.